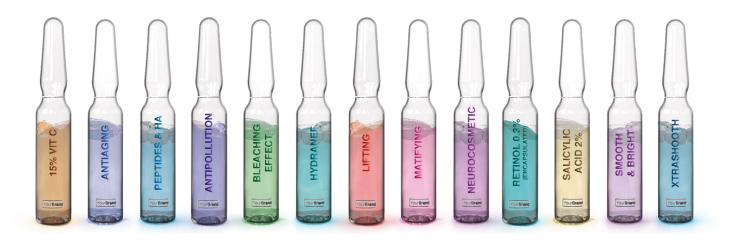

#### 5% VITAMIN C & PG NEF312 10% VIT C NEF705.01 15% VIT C NEF705.03 VIT C YELLOW PEEL 10%

#### **ANTIAGING**

# ANTIAGING: PEPTIDES & HA

#### **ANTIPOLLUTION**

#### **BLEACHING EFFECT**

#### **HYDRANEF**

#### **LIFTING**

#### **MATIFYING**

#### **NEUROCOSMETIC**

# RETINOL 0.3% (ENCAPSULATED)

#### **SALICYLIC ACID 2%**

#### **SMOOTH & BRIGHT**

#### **XTRASHOOTH**