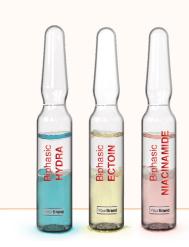

## **BIPHASIC Hydra** NEF720

Rich in rhamnose, galactose and glucuronic acid, ingredients with anti-inflammatory properties and high protective capacity. This allows them to strengthen the skin barrier and reverse damage caused by external agents (UV, pollution, ...) that accelerate skin aging. At the same time, they act on the skin cells releasing  $f_3$ -endorphins, molecules of pleasure.

# **BIPHASIC Ectoin NEF721**

Highly concentrated in Ectoin (2%), multifunctional active and with extensive scientific bibliography on the matter. It stands out for its calming, repairing and protective properties.

#### **BIPHASIC Niacinamide NFF722**

With niacinamide or vitamin  $B_3$  (5%), a very popular active ingredient due to its excellent antioxidant and illuminating activity. It is also used as a purifier and to attenuate skin blemishes. Its use brings luminosity to the face. Its effect is combined with the Argireline peptide (3%), the perfect ally to rejuvenate the skin.