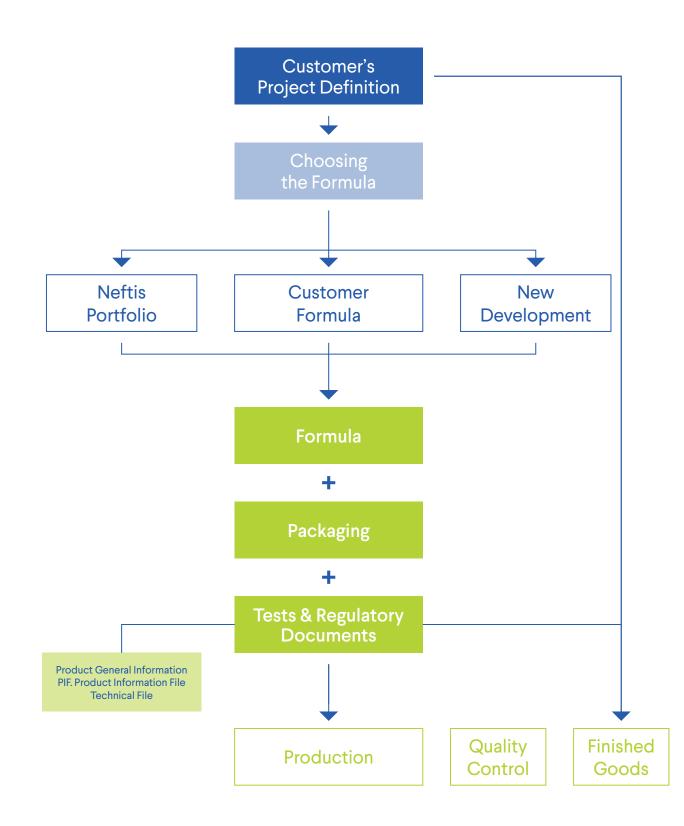

d

SYSTEM

UNI EN ISO

22716:2008

NEFTIS LABORATORIOS, S.L. Roquetes, 94 Santa Eulàlia de Ronçana 08187 Barcelona (Spain) **C** 0034 938 418 289 hello@neftislaboratorios.com www.neftislaboratorios.com

Neftis Laboratorios has a Quality Management System Certificate according to UNI EN ISO 13485:2021 (Medical Devices), UNI EN ISO 22716:2008 (GMP for Cosmetic Products). Certificate of Compliance of Good Manufacturing Practices (GMP) Cosmetics (Cerificate No. 19 08 0018 BPF).



Follow us! in 🔿





# Our Fundamental **Pillars**

Over the years, Neftis Laboratorios has gained the trust of a long list of establish ed customers thanks to our ability to really understand their needs and to convert them into successful projects.

# How we work

# Discover our product lines **OEM Full Service**





Or visit our website: www.neftislaboratorios.com

# We create more than formulas **Treatments**